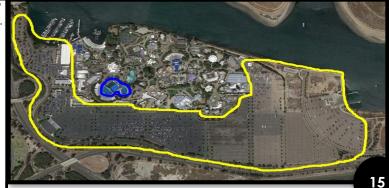

The image above is an aerial view of SeaWorld. The blue area is the Orca pool, the yellow is the visitor carpark. How could this image be used in a campaign?

Why were the whales at Loro Parque being put through an endoscopy procedure?